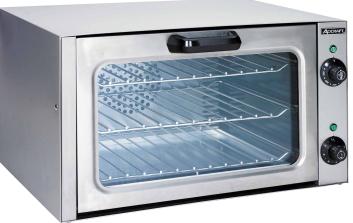

## Quarter Size Convection Oven COQ-1750W

- All parts constructed of heavy duty stainless steel
- Compact design perfect for countertops
- 120° to 480°F temperature range
- Handles three quarter size sheet pans
- 3.5" spacing between shelves
- Double wall glass door
- Manual control knobs
- 120 minute timer
- Unit exterior dimensions: 12.5"H x 20.75"W x 15.5"D